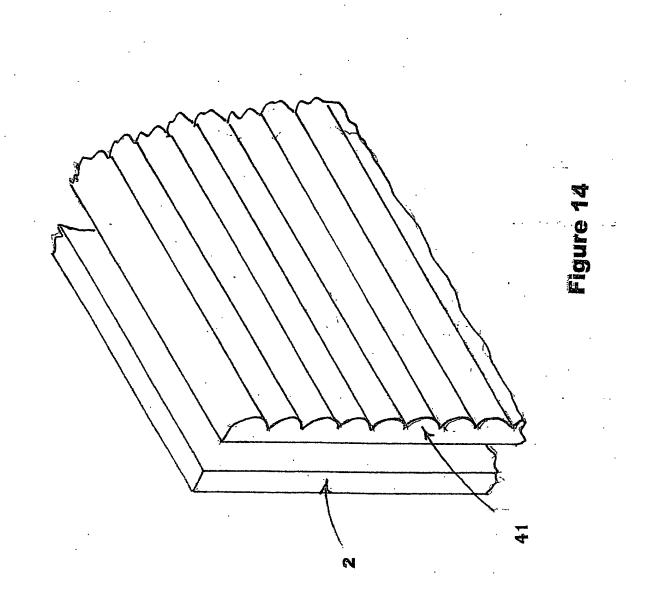

igure 11

Blakely, Sokoloff, Taylor & Zafman LLP (310) 207-3800 Title: STEREOSCOPIC IMAGING DEVICE AND MEANS FOR CONSTRUCTION THEREOF 1st Named Inventor: Christopher Martin DAWE WO 2005/018 Express Mail No.: EV665829932US Docket No.: 5926 046 B2004/003369 Sheet: 12/15

12/15



Blakely, Sokoloff, Taylor & Zafman LLP (310) 207-3800 Title: stereoscopic imaging device and means for construction thereof 1st Named Inventor: Christopher Martin DAWE WO 2005/01822 press Mail No.: EV665829932US Docket No.: 59266746 B2004/003369 Sheet: 13/15





Blakely, Sokoloff, Taylor & Zafman LLP (310) 207-3800 Title: STEREOSCOPIC IMAGING DEVICE AND MEANS FOR CONSTRUCTION THEREOF 1st Named Inventor: Christopher Martin DAWE PCT/GB2004/003369 WO 2005/015240ess Mail No.: EV665829932US Docket No.: 5926P046

14/15





## This Page is Inserted by IFW Indexing and Scanning Operations and is not part of the Official Record

## **BEST AVAILABLE IMAGES**

Defective images within this document are accurate representations of the original documents submitted by the applicant.

Defects in the images include but are not limited to the items checked:

**BLACK BORDERS** 

□ IMAGE CUT OFF AT TOP, BOTTOM OR SIDES

FADED TEXT OR DRAWING

BLURRED OR ILLEGIBLE TEXT OR DRAWING

□ SKEWED/SLANTED IMAGES

**COLOR OR BLACK AND WHITE PHOTOGRAPHS** 

**GRAY SCALE DOCUMENTS** 

LINES OR MARKS ON ORIGINAL DOCUMENT

**Y**REFERENCE(S) OR EXHIBIT(S) SUBMITTED ARE POOR QUALITY

| <b>OTHER:</b> |  |
|---------------|--|
|---------------|--|

## IMAGES ARE BEST AVAILABLE COPY.

As rescanning these documents will not correct the i